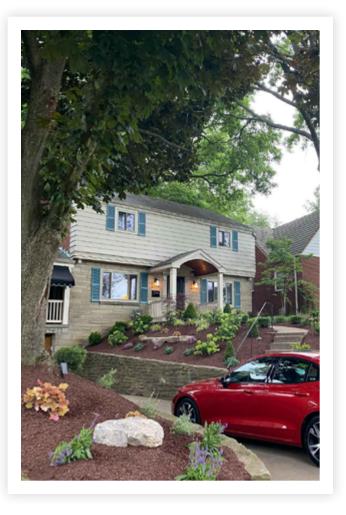

# Case Study: Hillside Oasis

### Location:

Mt. Lebanon

### **Budget:**

\$80,000-\$100,000

### **Project Features:**

- Two EP Henry Cast Stone block retaining walls with EP Henry Belmont coping
- Multiple beds with decorative stone accents
- Various semi-formal plant materials

### **Vision**

The client sought a refined outdoor transformation, blending formal and natural elements. We opted for cast stone retaining walls for their clean yet organic appearance. A portable fire pit request inspired a specialized hardscaping pad using Stratford pavers. Decorative stones added texture contrast to planting beds, while carefully chosen plants enhanced the semi-natural theme.