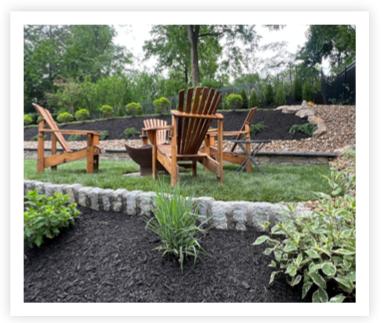

# Case Study: Hillside Oasis

### **Vision**

The client sought a refined outdoor transformation, blending formal and natural elements. We opted for cast stone retaining walls for their clean yet organic appearance. A portable fire pit request inspired a specialized hardscaping pad using Stratford pavers. Decorative stones added texture contrast to planting beds, while carefully chosen plants enhanced the semi-natural theme.