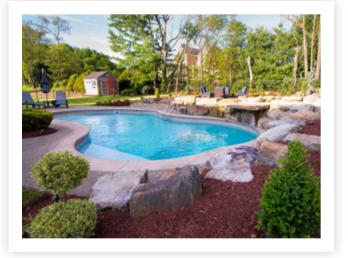

# Case Study: French Chateau

### **Project Features:**

- Patio replacement pavers
- Wall pillars
- Edging repair
- Installation of seating walls, stepping and decorative stones, foundational plants, and tree buffers

### **Vision**

Our client's love for Boxwoods, with their malleability and lush green hues, inspired a formal design approach reminiscent of the Palace of Versailles. We balanced this elegance with practicality, opting for a semi-formal landscape design. This allowed us to center the design around Boxwoods while incorporating plants suited to Pennsylvania's climate, achieving a harmonious fusion of formal aesthetics and local practicality.