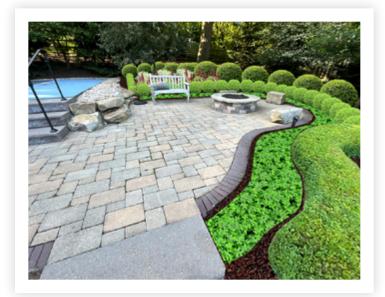

# Case Study: Hillside Oasis

### **Vision**

The client sought a refined outdoor transformation, blending formal and natural elements. We opted for cast stone retaining walls for their clean yet organic appearance. A portable fire pit request inspired a specialized hardscaping pad using Stratford pavers. Decorative stones added texture contrast to planting beds, while carefully chosen plants enhanced the semi-natural theme.