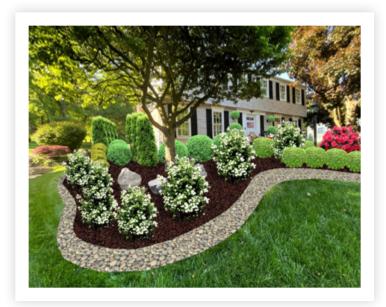

#### **Explore Our Portfolio**

When it comes to landscape design, landscape installation, and outdoor living, selecting the right designer is crucial. Take the opportunity to browse through our portfolio, where you can view 3D landscape design renderings and examples of our outdoor living installations to know our capabilities.

# Case Study: Hillside Oasis

### **Project Features:**

- Two EP Henry Cast Stone block retaining walls with EP Henry Belmont coping
- Multiple beds with decorative stone accents
- Various semi-formal plant materials

### **Vision**

The client sought a refined outdoor transformation, blending formal and natural elements. We opted for cast stone retaining walls for their clean yet organic appearance. A portable fire pit request inspired a specialized hardscaping pad using Stratford pavers. Decorative stones added texture contrast to planting beds, while carefully chosen plants enhanced the semi-natural theme.