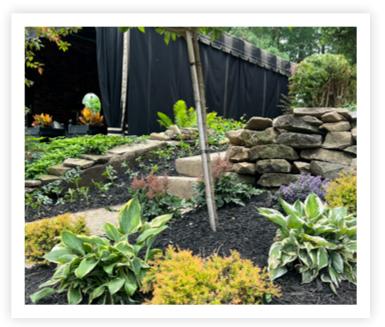

# Case Study: French Chateau

### **Vision**

Our client's love for Boxwoods, with their malleability and lush green hues, inspired a formal design approach reminiscent of the Palace of Versailles. We balanced this elegance with practicality, opting for a semi-formal landscape design. This allowed us to center the design around Boxwoods while incorporating plants suited to Pennsylvania's climate, achieving a harmonious fusion of formal aesthetics and local practicality.