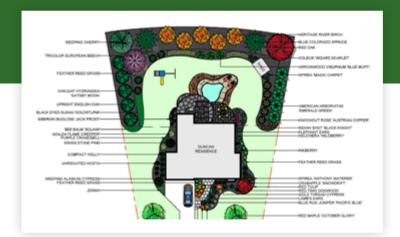

#### **Explore Our Portfolio**

When it comes to landscape design, landscape installation, and outdoor living, selecting the right designer is crucial. Take the opportunity to browse through our portfolio, where you can view 3D landscape design renderings and examples of our outdoor living installations to know our capabilities.

### The Design Plan

Our focus initially centered on obtaining municipal permits for our cast stone retaining walls and firepit paver pad, a pivotal first step in planning. Once approved, we conceptualized the beds, incorporating #3 river rock for visual allure. Plants like Glossy Abelia and Red Twig Dogwood were strategically incorporated for a harmonious, semi-natural theme. This formed the cornerstone of our design, culminating in a cohesive and visual narrative. Finally, at the client's request, we laid down fresh sod for a polished look.

### **The Design Plan**

Starting with a property layout, we analyzed the site's functionality and identified strategic entry points based on client usage patterns. Precise dimensions for hardscaping were calculated, ensuring cohesion with existing patio dimensions. Attention to detail rectified discrepancies, such as off-center irrigation caps, to maintain consistency. Transitioning to planting, our selection aimed for multiseasonal interest and alignment with the semi-formal design theme. Notable additions included Red Twig Dogwood and Oakleaf Hydrangea. Boxwoods, boulders, and decorative stone were strategically integrated to enhance natural ambiance and fill negative space.