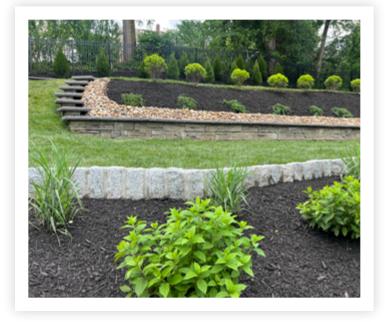

# Case Study: Hillside Oasis

### **Project Features:**

- Two EP Henry Cast Stone block retaining walls with EP Henry Belmont coping
- Multiple beds with decorative stone accents
- Various semi-formal plant materials