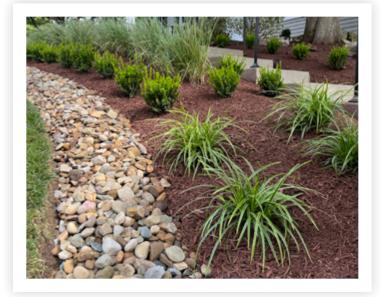

### **Project Features:**

- Two EP Henry Cast Stone block retaining walls with EP Henry Belmont coping
- Multiple beds with decorative stone accents
- Various semi-formal plant materials

### The Design Plan

Our focus initially centered on obtaining municipal permits for our cast stone retaining walls and firepit paver pad, a pivotal first step in planning. Once approved, we conceptualized the beds, incorporating #3 river rock for visual allure. Plants like Glossy Abelia and Red Twig Dogwood were strategically incorporated for a harmonious, semi-natural theme. This formed the cornerstone of our design, culminating in a cohesive and visual narrative. Finally, at the client's request, we laid down fresh sod for a polished look.