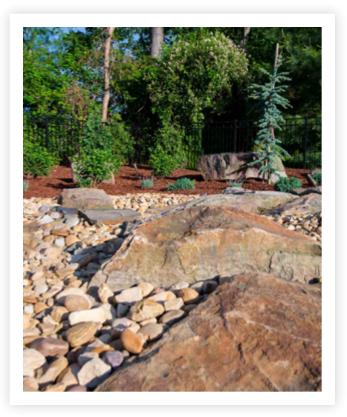

# Case Study: Hillside Oasis

### **Project Features:**

- Two EP Henry Cast Stone block retaining walls with EP Henry Belmont coping
- Multiple beds with decorative stone accents
- Various semi-formal plant materials

### **Vision**

The client sought a refined outdoor transformation, blending formal and natural elements. We opted for cast stone retaining walls for their clean yet organic appearance. A portable fire pit request inspired a specialized hardscaping pad using Stratford pavers. Decorative stones added texture contrast to planting beds, while carefully chosen plants enhanced the semi-natural theme.